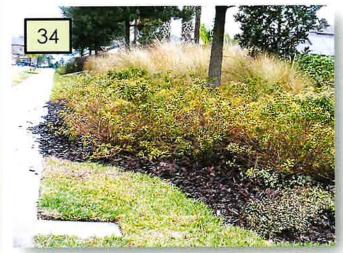

## Wildflower Meadow, Satin Lily

- 30. Treat weeds in the tree rings at the park of Wildflower Meadow Dr.
- 31. Noting areas of Zoysia turning off color. This is normal this time of year as temperatures drop.
- 32. Remove a piece of rebar in the landscape bed on Wildflower Meadow Dr. on the Southeast corner.
- 33. Diagnose and treat possible fungus in the turf on Jeter Creek Dr. park.
- 34. Noting the Allamanda is losing its foliage and is normal this time of year. (Pic. 34)