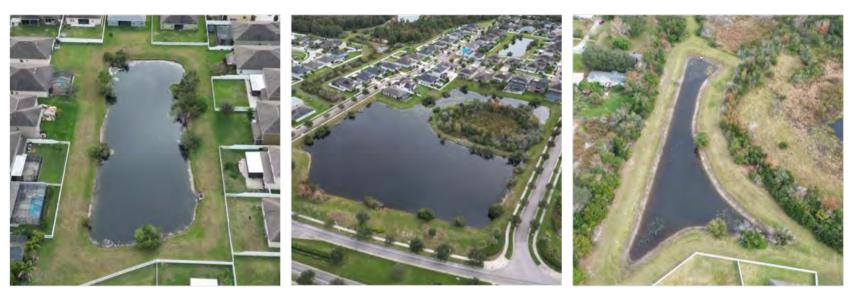

# SUMMARY:

We have gotten a little bit of rain this past month. A little extra sure wouldnt hurt. Ponds are in are responding well to the cooler air tempatures. Algae blooms are noticeably reduceing. Like last month preventative maintenance has and will continue as always as needed. Happy New Year.

Pond #38k2 Treated for Algae and Shoreline Vegetation. Pond #38K1 Treated for Algae and Shoreline Vegstation.

Pond #4D Treated for Shoreline Vegetation.

Pond #38C Treated for Algae and Shoreline Vegetation. Pond #WCA38 Treated for Shoreline Vegetation. Pond #16A Treated for Shoreline Vegetation.

Pond #168 Treated for Algae and Shoreline Vegetation. Pond #5A Treated for Algae and Shoreline Vegetation. Pond #15A Treated for Shoreline Vegetation.

Pond #5C Treated for Algae and Shoreline Vegetation. Pond #15A Treated for Algae and Shoraline Vegetation.

Pond #4A Treated for Algae and Shoreline Vegetation.

Pond #2A Treated for Algae and Shoreline Vegetation. Pond #28 Treated for Shoreline Vegetation. Pond #56 Treated for Shoreline Vegetation.