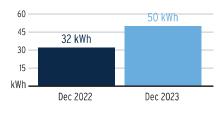

08, 2024

## **Meter Read**

Service Period: Nov 10, 2023 - Dec 12, 2023

Rate Schedule: General Service - Non Demand

| Meter<br>Number | Read Date  | Current<br>Reading | Previous<br>Reading | = То | tal Used | Multiplier | Billing Period |
|-----------------|------------|--------------------|---------------------|------|----------|------------|----------------|
| 1000779874      | 12/12/2023 | 38,360             | 36,722              | 1,6  | 538 kWh  | 1          | 33 Days        |

## **Charge Details**

| 85.81<br>6.55<br>6.99 |
|-----------------------|
| 85.81                 |
|                       |
| 0.00                  |
| 88.08                 |
| 24.75                 |
|                       |

## **Total Current Month's Charges**

## \$279.34

## Avg kWh Used Per Day



Important Messages

For more information about your bill and understanding your charges, please visit TampaElectric.com





Service For: 12198 TRIPLE CREEK BLVD RIVERVIEW, FL 33579-0000 Page 3 of 3

#### Lower bills starting January 2024

The Florida Public Service Commission (PSC) approved Tampa Electric's request for 2024 rates. Effective in January, the typical residential customer's monthly energy bill will decrease by about 11 percent, or \$17.65, to \$143.48 for 1,000 kilowatt-hours (kWh) of use, down from the \$161.13 customers pay today. Commercial and industrial customers will see a decrease between 10 percent and 18 percent, depending on usage. Tampa Electric bills will be below the national average and among the lowest in Florida. Visit TampaElectric.com/RateCommunications to