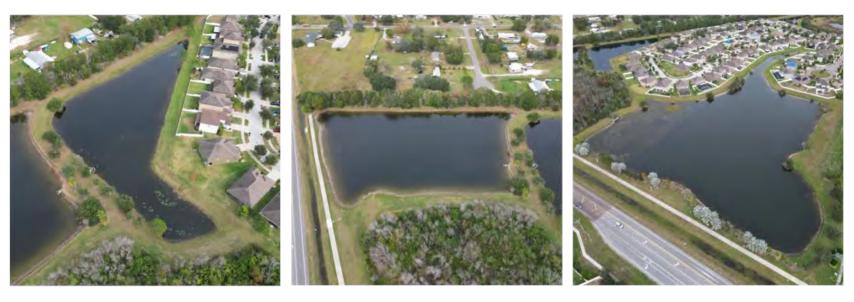

# SUMMARY:

We have gotten a little bit of rain this past month. A little extra sure wouldnt hurt. Ponds are in are responding well to the cooler air tempatures. Algae blooms are noticeably reduceing. Like last month preventative maintenance has and will continue as always as needed. Happy New Year.

Pond #38k2 Treated for Algae and Shoreline Vegetation. Pond #38K1 Treated for Algae and Shoreline Vegstation.

Pond #4D Treated for Shoreline Vegetation.

Pond #38C Treated for Algae and Shoreline Vegetation. Pond #WCA38 Treated for Shoreline Vegetation. Pond #16A Treated for Shoreline Vegetation.

Pond #168 Treated for Algae and Shoreline Vegetation. Pond #5A Treated for Algae and Shoreline Vegetation. Pond #15A Treated for Shoreline Vegetation.

Pond #5C Treated for Algae and Shoreline Vegetation. Pond #15A Treated for Algae and Shoraline Vegetation.

Pond #4A Treated for Algae and Shoreline Vegetation.

Pond #2A Treated for Algae and Shoreline Vegetation. Pond #28 Treated for Shoreline Vegetation. Pond #56 Treated for Shoreline Vegetation.