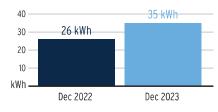

|                           | \$5.10  |

## **Total Current Month's Charges**

## \$204.14

For more information about your bill and understanding your charges, please visit TampaElectric.com



Please Note: If you choose to pay your bill at a location not listed on our website or provided by Tampa Electric, you are paying someone who is not authorized to act as a payment agent at Tampa Electric. You bear the risk that this unauthorized party will relay the payment to Tampa Electric and do so in a timely fashion. Tampa Electric is not responsible for payments made to unauthorized agents, including their failure to deliver or timely deliver the payment to us. Such failures may result in late payment charges to your account or service disconnection.

## Avg kWh Used Per Day

33 Days



Important Messages



Service For: 12799 HAMMOCK PARK DR IRR, RIVERVIEW, FL 33579-9388

Account #: 211017442784 Statement Date: December 18, 2023 Charges Due: January 08, 2024

#### Lower bills starting January 2024

The Florida Public Service Commission (PSC) approved Tampa Electric's request for 2024 rates. Effective in January, the typical residential customer's monthly energy bill will decrease by about 11 percent, or \$17.65, to \$143.48 for 1,000 kilowatt-hours (kWh) of use, down from the \$161.13 customers pay today. Commercial and industrial customers will see a decrease between 10 percent and 18 percent, depending on usage. Tampa Electric bills will be below the national average and among the lowest in Florida. Visit TampaElectric.com/RateCommunications to learn more.

#### Impo