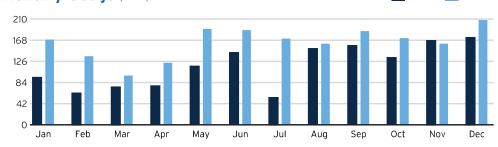

- December 12, 2023   |                     |
|-----------------------------------------------------------------|---------------------|
| Previous Amount Due<br>Payment(s) Received Since Last Statement | \$96.22<br>-\$96.22 |
| Current Month's Charges                                         | \$57.64             |

### Amount Due by January 08, 2024

Amount not paid by due date may be assessed a late payment charge and an additional deposit.



2022

2023

\$57.64

| Amount Due: | \$57.64 |
|-------------|---------|
|             |         |

Statement Date: December 18, 2023

Due Date: January 08, 2024 Account #: 221007538566

### Your Energy Insight



Your average daily kWh used was 20% higher than the same period





Scan here to view your account online.



#### Monthly Usage (kWh)



Learn about your newly redesigned bill and get deeper insights about your usage by visiting TECOaccount.com

To ensure prompt credit, please return stub portion of this bill with your payment.

#### Account #: 221007538566 Due Date: January 08, 2024



AN EMERA COMPANY

MPA ELECTRIC

See reverse side of your paystub for more ways to pay.

Go Paperless, Go Green! Visit TampaElectric.com/Paperless to enroll now.

Amount Due: \$57.64 Payment Amount: \$\_ 664964190758

TRIPLE CREEK CDD 250 INTERNATIONAL PKWY, STE 280 LAKE MARY, FL 32746-5018

Mail payment to: TECO P.O. BOX 31318 TAMPA, FL 33631-3318



Service For: 13221 JETER CREEK DR IRR, RIVERVIEW, FL 33579-9408

Account #: 221007538566 Statement Date: December 18, 2023 Charges Due: January 08, 2024

### **Meter Read**

Service Period: No