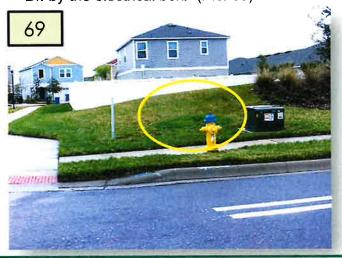

## Amenity Center, Boggy Creek North

65. Ensure tree rings have a defined edge and are weed free at Tortoise Shell Pl. Park. (Pic. 65)

- 66. Diagnose and treat the Flax Lilies on Boggy Creek Dr. ROWs between Mangrove Forest Dr. and Tannencrest Dr.
- 67. New plantings were installed on a small island on Tannencrest Dr. Drip line is currently exposed. These need to be buried or new mulch added.
- 68. Diagnose and treat for possible fungus at the park of Tannencrest Dr. and Mangrove Forest Dr.
- 69. Treat broadleaf turf weeds on the Southeast corner of Boggy Creek Dr. and Tannencrest Dr. by the electrical box. (Pic. 69)