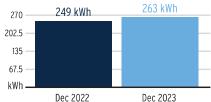

Wh | \$7.2   |
| Energy Conservation Charge                     | 18 kW @ \$0.88000/kW      | \$15.8  |
| Storm Protection Charge                        | 18 kW @ \$0.62000/kW      | \$11.1  |
| Capacity Charge                                | 18 kW @ -\$0.06000/kW     | -\$1.0  |
| Fuel Charge                                    | 8,682 kWh @ \$0.05239/kWh | \$454.8 |
| Energy Charge                                  | 8,682 kWh @ \$0.00736/kWh | \$63.9  |
| Billing Demand Charge                          | 18 kW @ \$14.13000/kW     | \$254.3 |
| Daily Basic Service Charge                     | 33 days @ \$1.08000       | \$35.6  |
| Electric Charges<br>Daily Basic Service Charge | 33 days @ \$1.08000       | \$35.0  |

## Total Current Month's Charges

## \$905.39

## Avg kWh Used Per Day



# Billing Demand (kW)



## Load Factor



Decreasing the proportion of your electricity utilized at peak will improve your load factor.

For more information about your bill and understanding your charges, please visit TampaElectric.com





Service For: 11920 STREAMBED DR CLBHS, RIVERVIEW, FL 33579-9315 Account #: 211005282127 Statement Date: December 18, 2023 Charges Due: January 08, 2024

#### **Important Messages**

Lower bills starting January 2024 The Florida Public Service Commission (PSC) approved Tampa Electric's request for 2024 rates. Effective in January, the typical residential customer's monthly energy bill will decrease by about 11 percent, or \$17.65, to \$143.48 for 1,000 kilowatt-hours (kWh) of use, down from the \$161.13 customers pay today. Commercial and industrial