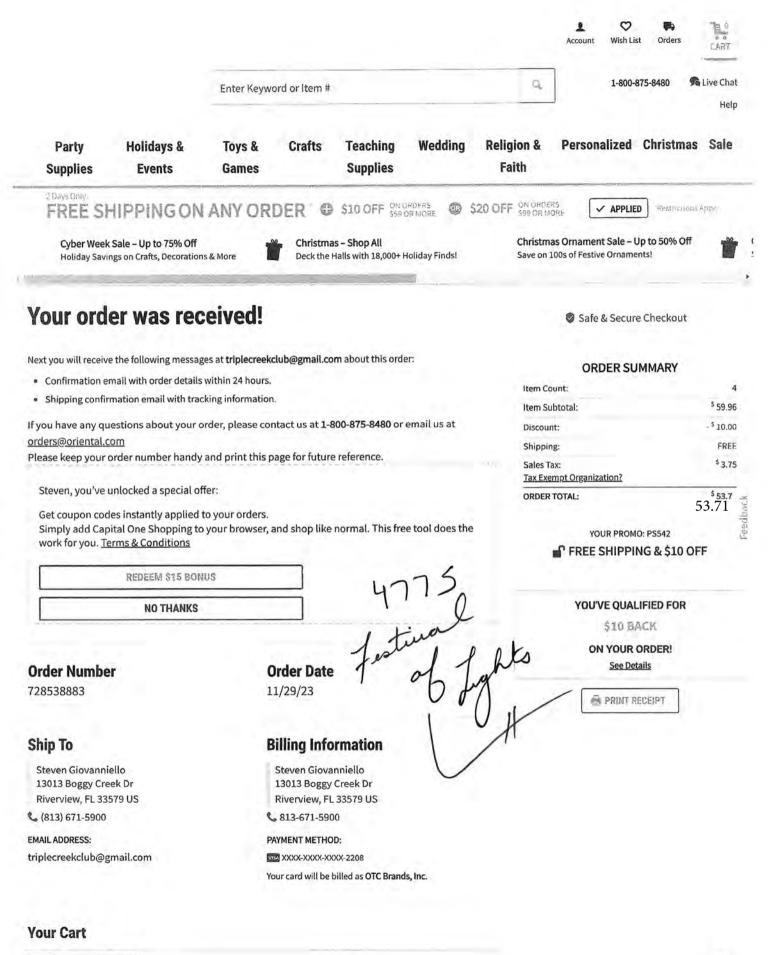

### Operation and Maintenance Expenditures December 2023 For Board Approval

Attached please find the check register listing the Operation and Maintenance expenditures paid from December 1, 2023 through December 31, 2023. This does not include expenditures previously approved by the Board.

The total items being presented: **\$246,800.12** 

Approval of Expenditures:

Chairperson

\_\_\_\_Vice Chairperson

\_\_\_\_\_Assistant Secretary

Paid Operation & Maintenance Expenditures December 1, 2023 Through December 31, 2023