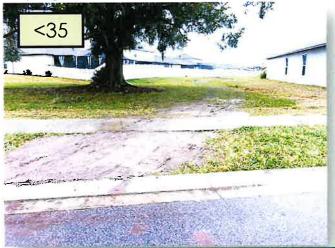

- 35. Noting a pool is being installed on the Southeast end of Wildflower Meadow Dr. There are areas of turf that will need to be repaired once completed. (35>)
- 36. Diagnose and treat some declining turf on the small berm on the Northwest corner of Hammock Park Dr. and Wildflower Meadow Dr. intersection.
- 37. Remove strap on Oak tree across the street from Majestic Garden Ln. Park.
- 38. Newly installed turf on Majestic Garden Ln, looks really good. There still are a couple small areas that need to fill in.