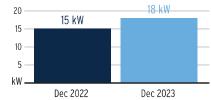

onservation Charge                     | 18 kW @ \$0.88000/kW      | \$15.8  |
| Storm Protection Charge                        | 18 kW @ \$0.62000/kW      | \$11.1  |
| Capacity Charge                                | 18 kW @ -\$0.06000/kW     | -\$1.0  |
| Fuel Charge                                    | 8,682 kWh @ \$0.05239/kWh | \$454.8 |
| Energy Charge                                  | 8,682 kWh @ \$0.00736/kWh | \$63.9  |
| Billing Demand Charge                          | 18 kW @ \$14.13000/kW     | \$254.3 |
| Daily Basic Service Charge                     | 33 days @ \$1.08000       | \$35.6  |
| Electric Charges<br>Daily Basic Service Charge | 33 days @ \$1.08000       | \$35.0  |

## Total Current Month's Charges

## \$905.39

## Avg kWh Used Per Day



# Billing Demand (kW)



## Load Factor



Decreasing the proportion of your electricity utilized at peak will improve your load factor.

For more information about your bill and understanding your charges, please visit TampaElectric.com





Service For: 11920 STREAMBED DR CLBHS, RIVERVIEW, FL 33579-9315 Account #: 211005282127 Statement Date: December 18, 2023 Charges Due: January 08, 2024

#### **Important Messages**

Lower bills starting January 2024 The Florida Public Service Commission (PSC) approved Tampa Electric's request for 2024 rates. Effective in January, the typical residential customer's monthly energy bill will decrease by about 11 percent, or \$17.65, to \$143.48 for 1,000 kilowatt-hours (kWh) of use, down from the \$161.13 customers pay today. Commercial and industrial customers will see a decr