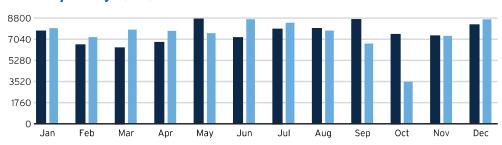

to review the new lighting rates, which take effect in January 2024.



**TRIPLE CREEK CDD** 11920 STREAMBED DR, CLBHS RIVERVIEW, FL 33579-9315

## **Account Summary**

| Previous Amount Due                      | \$1,190.48  |
|------------------------------------------|-------------|
| Payment(s) Received Since Last Statement | -\$1,190.48 |
| Current Month's Charges                  | \$905.39    |

## Amount Due by January 08, 2024

Amount not paid by due date may be assessed a late payment charge and an additional deposit.

## 'EIV 12-19-2023

2022

2023

\$905.39





Due Date: January 08, 2024 Account #: 211005282127

## Your Energy Insight



Your peak billing demand was



20% higher than the same period last year.



Scan here to view your account online.



Monthly Usage (kWh)



Learn about your newly redesigned bill and get deeper insights about your usage by visiting TECOaccount.com

To ensure prompt credit, please return stub portion of this bill with your payment.

#### Account #: 211005282127 Due Date: January 08, 2024



TRIPLE CREEK CDD 250 INTERNATIONAL PKWY, STE 280 LAKE MARY, FL 32746-5018

See reverse side of your paystub for more ways to pay.

Pay your bill online at TampaElectric.com

Go Paperless, Go Green! Visit TampaElectric.com/Paperless to enroll now.

MPA ELECTRIC

AN EMERA COMPANY

Mail payment to: TECO P.O. BOX 31318 TAMPA, FL 33631-3318



Service For: 11920 STREAMBED DR CLBHS, RIVERVIEW, FL 33579-9315

Account #: 211005282127 Statement Date: December 18, 2023 Charges Due: January 08, 2024

## **Meter Read**

Service Period: Nov 10, 2023 -