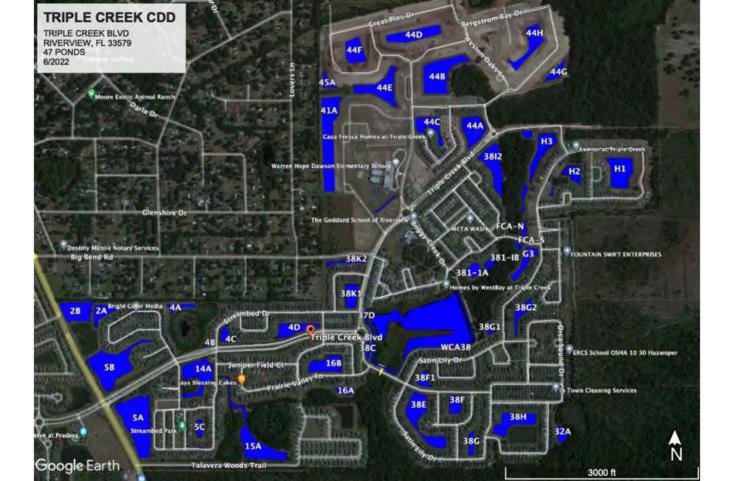

Sitex agrees to provide aquatic management services for a period of 12 months In accordance with the terms and conditions of this agreement in the following sites:

Seven (7) Ponds (6 acres) in "Village Q" located at the Triple Creek Community in Riverview, FL (see attached map)