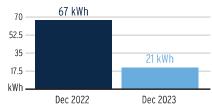

| 12/12/2023 | 62,754             | 62,062              | 692 kWh      | 1          | 33 Days        |

## **Charge Details**

| Daily Basic Service Charge        | 33 days @ \$0.75000     | \$24.75 |
|-----------------------------------|-------------------------|---------|
| Energy Charge                     | 692 kWh @ \$0.07990/kWh | \$55.29 |
| Fuel Charge                       | 692 kWh @ \$0.05239/kWh | \$36.25 |
| Storm Protection Charge           | 692 kWh @ \$0.00400/kWh | \$2.77  |
| Clean Energy Transition Mechanism | 692 kWh @ \$0.00427/kWh | \$2.95  |
| Storm Surcharge                   | 692 kWh @ \$0.01061/kWh | \$7.34  |
| Florida Gross Receipt Tax         |                         | \$3.32  |

## **Total Current Month's Charges**

## \$132.67

# Avg kWh Used Per Day



Important Messages

For more information about your bill and understanding your charges, please visit TampaElectric.com





Service For: 12141 TRIPLE CREEK BLVD RIVERVIEW, FL 33579-0000

Account #: 211005280683 Statement Date: December 18, 2023 Charges Due: January 08, 2024

#### Lower bills starting January 2024

The Florida Public Service Commission (PSC) approved Tampa Electric's request for 2024 rates. Effective in January, the typical residential customer's monthly energy bill will decrease by about 11 percent, or \$17.65, to \$143.48 for 1,000 kilowatt-hours (kWh) of use, down from the \$161.13 customers pay today. Commercial and industrial customers will see a decrease between 10 percent and 18 percent, depending on usage. Tampa Electric bills will be below the national average a