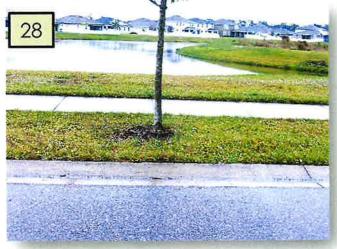

- 25. Asking for the schedule to prune back the Crepe Myrtle throughout the district? Noting a few on Dorado Shores Ave.
- 26. Trim back Ornamental Grasses that are touching the electrical box at the mailbox kiosk on Dorado Shores Ave.
- 27. Remove one strap dangling on tree on Satin Lily Dr. just before the Baby Belle Dr. intersection.
- 28. Noting that some of the tree rings on Baby Belle Dr. are starting to lose shape and have weeds. Ensure these are edged on a routine basis. (Pic. 28)