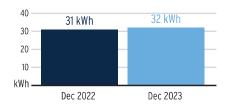

*

| Electric Service Cost             |                           | \$188.80 |
|-----------------------------------|---------------------------|----------|
| Florida Gross Receipt Tax         |                           | \$4.72   |
| Storm Surcharge                   | 1,054 kWh @ \$0.01061/kWh | \$11.18  |
| Clean Energy Transition Mechanism | 1,054 kWh @ \$0.00427/kWh | \$4.50   |
| Storm Protection Charge           | 1,054 kWh @ \$0.00400/kWh | \$4.22   |
| Fuel Charge                       | 1,054 kWh @ \$0.05239/kWh | \$55.22  |
| Energy Charge                     | 1,054 kWh @ \$0.07990/kWh | \$84.2   |
| Daily Basic Service Charge        | 33 days @ \$0.75000       | \$24.75  |
| Electric Charges                  |                           |          |

### Avg kWh Used Per Day



Important Messages

### **Total Current Month's Charges**

### \$188.80

For more information about your bill and understanding your charges, please visit TampaElectric.com





Service For: 13427 DORADO SHORES AVE RIVERVIEW, FL 33579 Account #: 221003469352 Statement Date: December 18, 2023 Charges Due: January 08, 2024

#### Lower bills starting January 2024

The Florida Public Service Commission (PSC) approved Tampa Electric's request for 2024 rates. Effective in January, the typical residential customer's monthly energy bill will decrease by about 11 percent, or \$17.65, to \$143.48 for 1,000 kilowatt-hours (kWh) of use, down from the \$161.13 customers pay today. Commercial and industrial customers will see a decrease between 10 percent and 18 percent, depending on usage. Tampa Elec