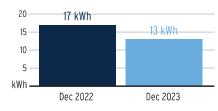

$24.75<br>\$33.16 |
|---------------------------------------------|------------------------------------------------|--------------------|
| Fuel Charge                                 | 415 kWh @ \$0.05239/kWh                        | \$21.74            |
| Storm Protection Charge                     | 415 kWh @ \$0.00400/kWh                        | \$1.66             |
| Clean Energy Transition Mechanism           | 415 kWh @ \$0.00427/kWh                        | \$1.77             |
| Storm Surcharge                             | 415 kWh @ \$0.01061/kWh                        | \$4.4C             |
| Florida Gross Receipt Tax                   |                                                | \$2.24             |

## **Total Current Month's Charges**

# \$89.72

Avg kWh Used Per Day



Important Messages

For more information about your bill and understanding your charges, please visit TampaElectric.com





Service For: 13013 TWIN BRIDGES DR PMP, RIVERVIEW, FL 33578 Account #: 211025638753 Statement Date: December 18, 2023 Charges Due: January 08, 2024

#### Lower bills starting January 2024

The Florida Public Service Commission (PSC) approved Tampa Electric's request for 2024 rates. Effective in January, the typical residential customer's monthly energy bill will decrease by about 11 percent, or \$17.65, to \$143.48 for 1,000 kilowatt-hours (kWh) of use, down from the \$161.13 customers pay today. Commercial and industrial customers will see a decrease between 10 percent and 18 percent, depending on usage. Tampa Electric bills will be below the national average and