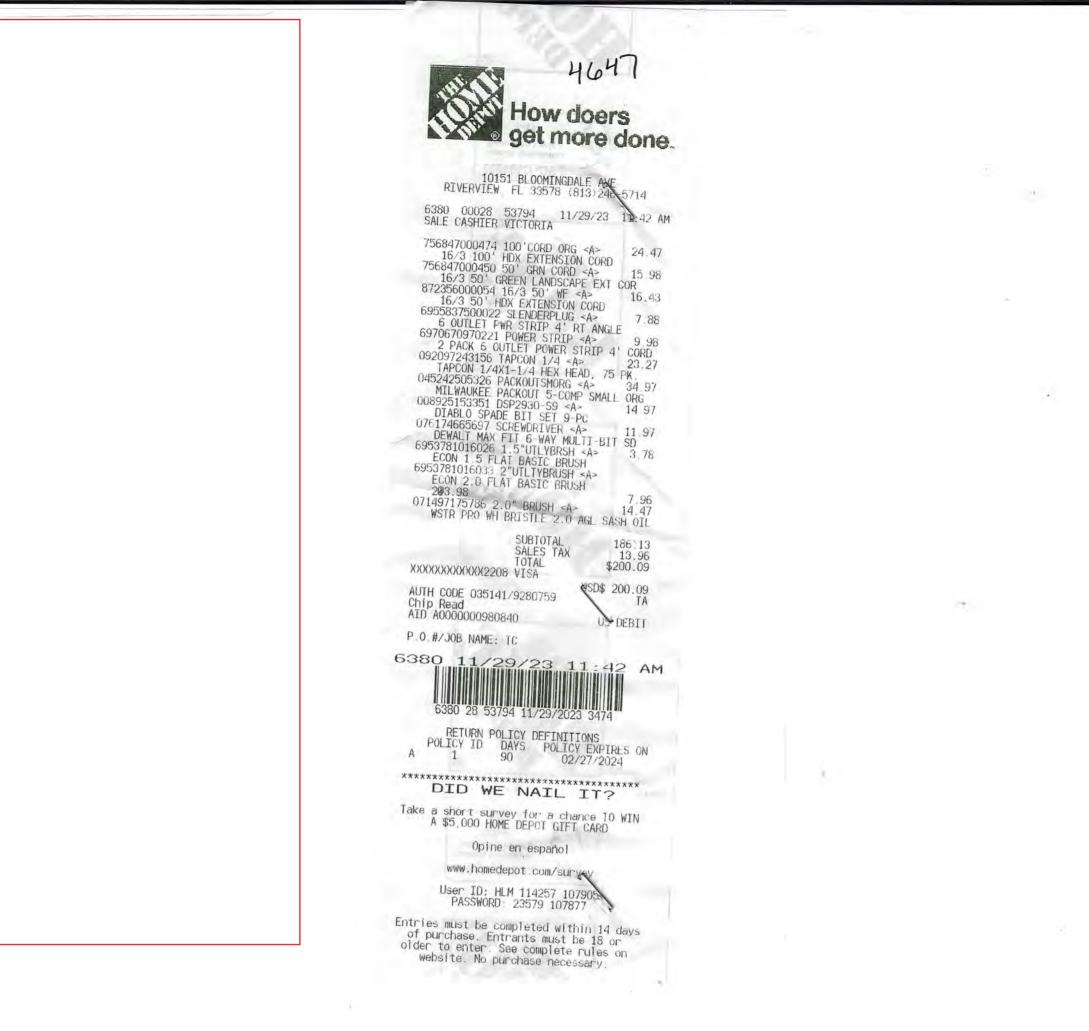

### Operation and Maintenance Expenditures December 2023 For Board Approval

Attached please find the check register listing the Operation and Maintenance expenditures paid from December 1, 2023 through December 31, 2023. This does not include expenditures previously approved by the Board.

The total items being presented: **\$246,800.12** 

Approval of Expenditures:

Chairperson

\_\_\_\_Vice Chairperson

\_\_\_\_\_Assistant Secretary

Paid Operation & Maintenance Expenditures December 1, 2023 Through December 31, 2023