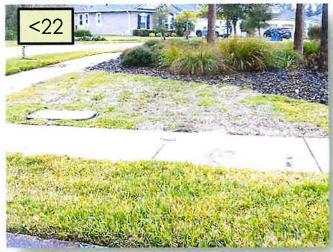

## Triple Creek Blvd, Dorado Shores

16. Remove declining small Ornamental tree behind shrubs on the Southeast corner of Triple Creek Blvd. and Royal Pines. (Pic. 16)

- 17. Treat weeds in the beds on the walkthrough path on Bay Estuary Bend back to the pond.
- 18. Viburnum Suspensum are still in decline at the parking lot of Bay Estuary. Should these be removed or are they treatable?
- 19. Remove weeds out of the Juniper 'Parsoni' at the parking lot of Bay Estuary Bend.
- 20. Remove straps on the Magnolia trees on the Northwest corner of Prairie Valley Ln. and Bay Estuary Bend.
- 21. Diagnose and treat the declining Magnolia tree on the Northwest corner of Prairie Valley Ln. and Bay Estuary Bend.
- 22. Newly installed Zoysia on the corner of Prairie Valley and Dorado Shores appears to be failing. Diagnose and treat accordingly. Will this recover? (Pic. 22>)
- 23. Noting the annuals throughout the district look great during this inspection.
- 24. Remove dead hanging palm frond in a Royal Palm at the roundabout bed of Triple Creek Blvd. and Dorado Shores Ave.