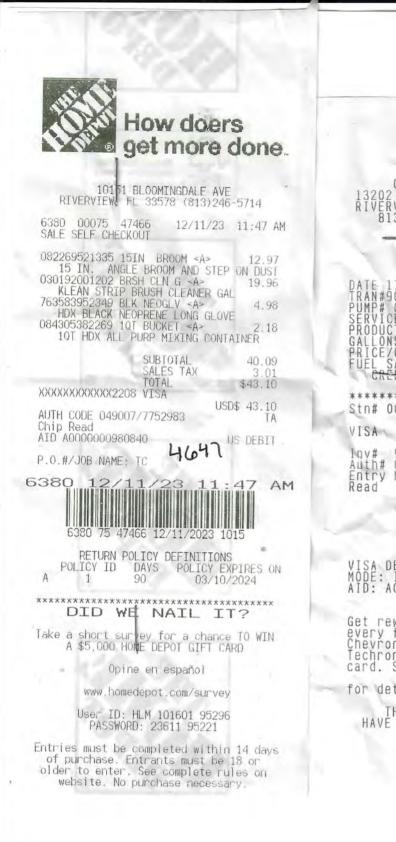

### Operation and Maintenance Expenditures December 2023 For Board Approval

Attached please find the check register listing the Operation and Maintenance expenditures paid from December 1, 2023 through December 31, 2023. This does not include expenditures previously approved by the Board.

The total items being presented: **\$246,800.12** 

Approval of Expenditures:

Chairperson

\_\_\_\_Vice Chairperson

\_\_\_\_\_Assistant Secretary

Paid Operation & Maintenance Expenditures December 1, 2023 Through December 31, 2023