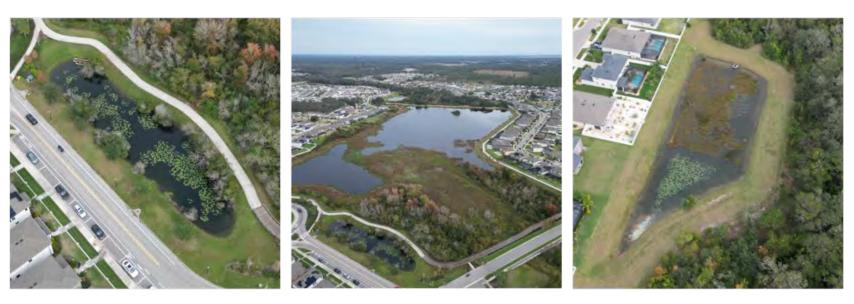

# SUMMARY:

We have gotten a little bit of rain this past month. A little extra sure wouldnt hurt. Ponds are in are responding well to the cooler air tempatures. Algae blooms are noticeably reduceing. Like last month preventative maintenance has and will continue as always as needed. Happy New Year.

Pond #38k2 Treated for Algae and Shoreline Vegetation. Pond #38K1 Treated for Algae and Shoreline Vegstation.

Pond #4D Treated for Shoreline Vegetation.

Pond #38C Treated for Algae and Shoreline Vegetation. Pond #WCA38 Treated for Shoreline Vegetation. Pond #16A Treated for Shoreline Vegetation.

Pond #168 Treated for Algae and Shoreline Vegetation. Pond #5A Treated for Algae and Shoreline Vegetation. Pond #15A Treated for Shoreline Vegetation.

Pond #5C Treated for Algae and Shoreline Vegetation. Pond #15A Treated for Algae and Shoraline Vegetation.

Pond #4A Treated for Algae and Shoreline Vegetation.

Pond #2A Treated for Algae and Shoreline Vegetation. Pond #28 Treated for Shoreline Vegetation. Pond #56 Treated for Shoreline Vegetation.