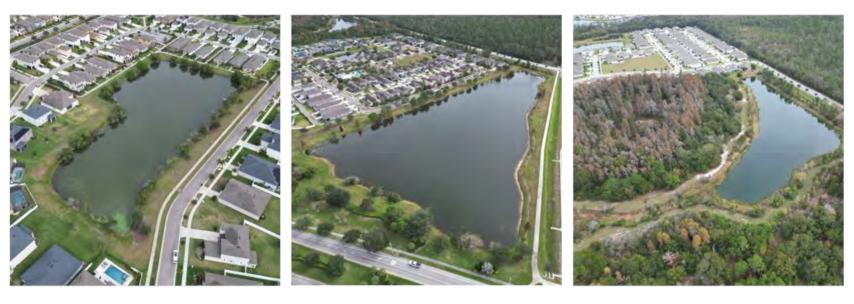

# SUMMARY:

We have gotten a little bit of rain this past month. A little extra sure wouldnt hurt. Ponds are in are responding well to the cooler air tempatures. Algae blooms are noticeably reduceing. Like last month preventative maintenance has and will continue as always as needed. Happy New Year.

Pond #38k2 Treated for Algae and Shoreline Vegetation. Pond #38K1 Treated for Algae and Shoreline Vegstation.

Pond #4D Treated for Shoreline Vegetation.

Pond #38C Treated for Algae and Shoreline Vegetation. Pond #WCA38 Treated for Shoreline Vegetation. Pond #16A Treated for Shoreline Vegetation.

Pond #168 Treated for Algae and Shoreline Vegetation. Pond #5A Treated for Algae and Shoreline Vegetation. Pond #15A Treated for Shoreline Vegetation.

Pond #5C Treated for Algae and Shoreline Vegetation. Pond #15A Treated for Algae and Shoraline Vegetation.

Pond #4A Treated for Algae and Shoreline Vegetation.

Pond #2A Treated for Algae and Shoreline Vegetation. Pond #28 Treated for Shoreline Vegetation. Pond #56 Treated for Shoreline Vegetation.