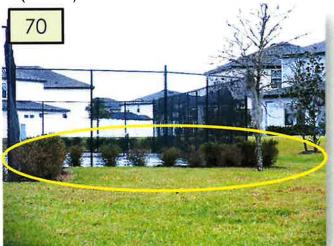

70. Diagnose and treat the declining shrubs along the basketball and tennis courts fence line. (Pic. 70)

- 71. Treat weeds under some of the Oak beds behind the amenity center on Boggy Creek Dr.
- 72. Remove the staking system off the palm tree inside of the dog park.
- 73. Diagnose and treat some declining Podocarpus 'Pringles' on Big Bend Rd.