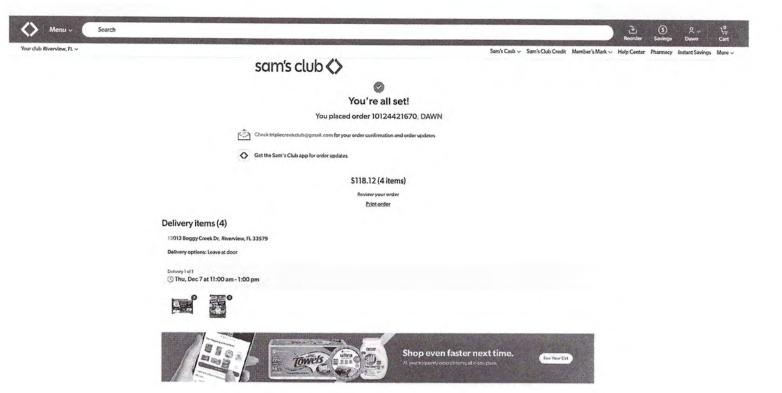

### Operation and Maintenance Expenditures December 2023 For Board Approval

Attached please find the check register listing the Operation and Maintenance expenditures paid from December 1, 2023 through December 31, 2023. This does not include expenditures previously approved by the Board.

The total items being presented: **\$246,800.12** 

Approval of Expenditures:

Chairperson

\_\_\_\_Vice Chairperson

\_\_\_\_\_Assistant Secretary

Paid Operation & Maintenance Expenditures December 1, 2023 Through December 31, 2023