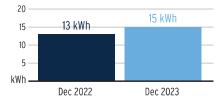

2             | 10,209              | 493 kWh      | 1          | 33 Days        |

## **Charge Details**

| Clean Energy Transition Mechanism              | 493 kWh @ \$0.00420/kWh<br>493 kWh @ \$0.00427/kWh | \$1.97            |
|------------------------------------------------|----------------------------------------------------|-------------------|
| Fuel Charge<br>Storm Protection Charge         | 493 kWh @ \$0.05239/kWh<br>493 kWh @ \$0.00400/kWh | \$25.83<br>\$1.97 |
| Energy Charge                                  | 493 kWh @ \$0.07990/kWh                            | \$39.39           |
| Electric Charges<br>Daily Basic Service Charge | 33 days @ \$0.75000                                | \$24.75           |

## **Total Current Month's Charges**

# \$101.83

Avg kWh Used Per Day



Important Messages

For more information about your bill and understanding your charges, please visit TampaElectric.com





Service For: 12113 TRIPLE CREEK BLVD RIVERVIEW, FL 33579-0000 Account #: 211005281889 Statement Date: December 18, 2023 Charges Due: January 08, 2024

#### Lower bills starting January 2024

The Florida Public Service Commission (PSC) approved Tampa Electric's request for 2024 rates. Effective in January, the typical residential customer's monthly energy bill will decrease by about 11 percent, or \$17.65, to \$143.48 for 1,000 kilowatt-hours (kWh) of use, down from the \$161.13 customers pay today. Commercial and industrial customers will see a decrease between 10 percent and 18 percent, depending on usage. Tampa Electric bills will be below the national average an