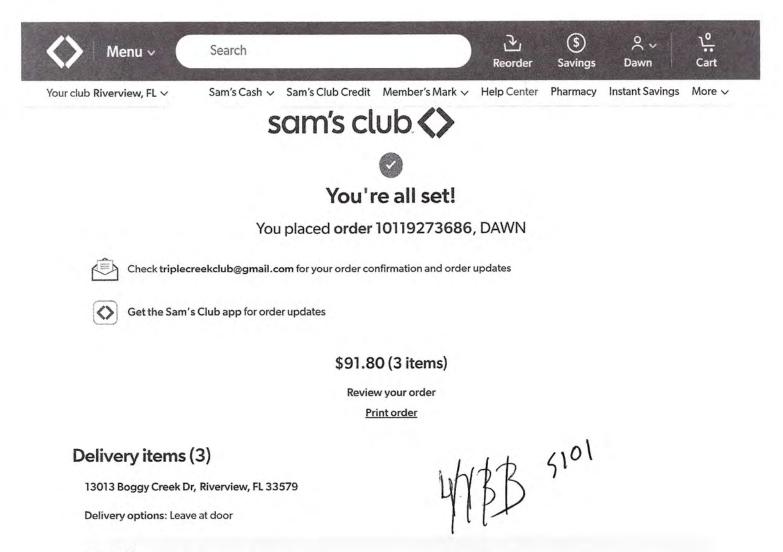

### Operation and Maintenance Expenditures December 2023 For Board Approval

Attached please find the check register listing the Operation and Maintenance expenditures paid from December 1, 2023 through December 31, 2023. This does not include expenditures previously approved by the Board.

The total items being presented: **\$246,800.12** 

Approval of Expenditures:

Chairperson

\_\_\_\_Vice Chairperson

\_\_\_\_\_Assistant Secretary

Paid Operation & Maintenance Expenditures December 1, 2023 Through December 31, 2023