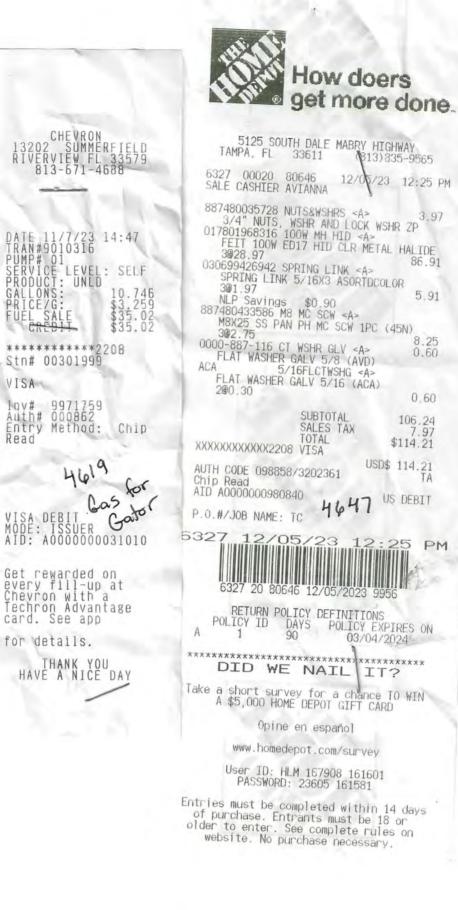

### Operation and Maintenance Expenditures December 2023 For Board Approval

Attached please find the check register listing the Operation and Maintenance expenditures paid from December 1, 2023 through December 31, 2023. This does not include expenditures previously approved by the Board.

The total items being presented: **\$246,800.12** 

Approval of Expenditures:

Chairperson

\_\_\_\_Vice Chairperson

\_\_\_\_\_Assistant Secretary

Paid Operation & Maintenance Expenditures December 1, 2023 Through December 31, 2023