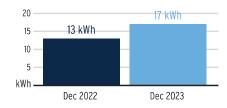

## **Charge Details**

| Electric Service Cost             |                         | \$110.50 |
|-----------------------------------|-------------------------|----------|
| Florida Gross Receipt Tax         |                         | \$2.76   |
| Storm Surcharge                   | 549 kWh @ \$0.01061/kWh | \$5.82   |
| Clean Energy Transition Mechanism | 549 kWh @ \$0.00427/kWh | \$2.34   |
| Storm Protection Charge           | 549 kWh @ \$0.00400/kWh | \$2.20   |
| Fuel Charge                       | 549 kWh @ \$0.05239/kWh | \$28.76  |
| Energy Charge                     | 549 kWh @ \$0.07990/kWh | \$43.87  |
| Daily Basic Service Charge        | 33 days @ \$0.75000     | \$24.75  |
| Electric Charges                  |                         |          |

### Avg kWh Used Per Day



Important Messages

### **Total Current Month's Charges**

## \$110.50

For more information about your bill and understanding your charges, please visit TampaElectric.com





Service For: 13323 WILDFLOWER MEADOW DR RIVERVIEW, FL 33578

Account #: 221003452580 Statement Date: December 18, 2023 Charges Due: January 08, 2024

#### Lower bills starting January 2024

The Florida Public Service Commission (PSC) approved Tampa Electric's request for 2024 rates. Effective in January, the typical residential customer's monthly energy bill will decrease by about 11 percent, or \$17.65, to \$143.48 for 1,000 kilowatt-hours (kWh) of use, down from the \$161.13 customers pay today. Commercial and industrial customers will see a decrease between 10 percent and 18 percent, depending on usage. Tampa E